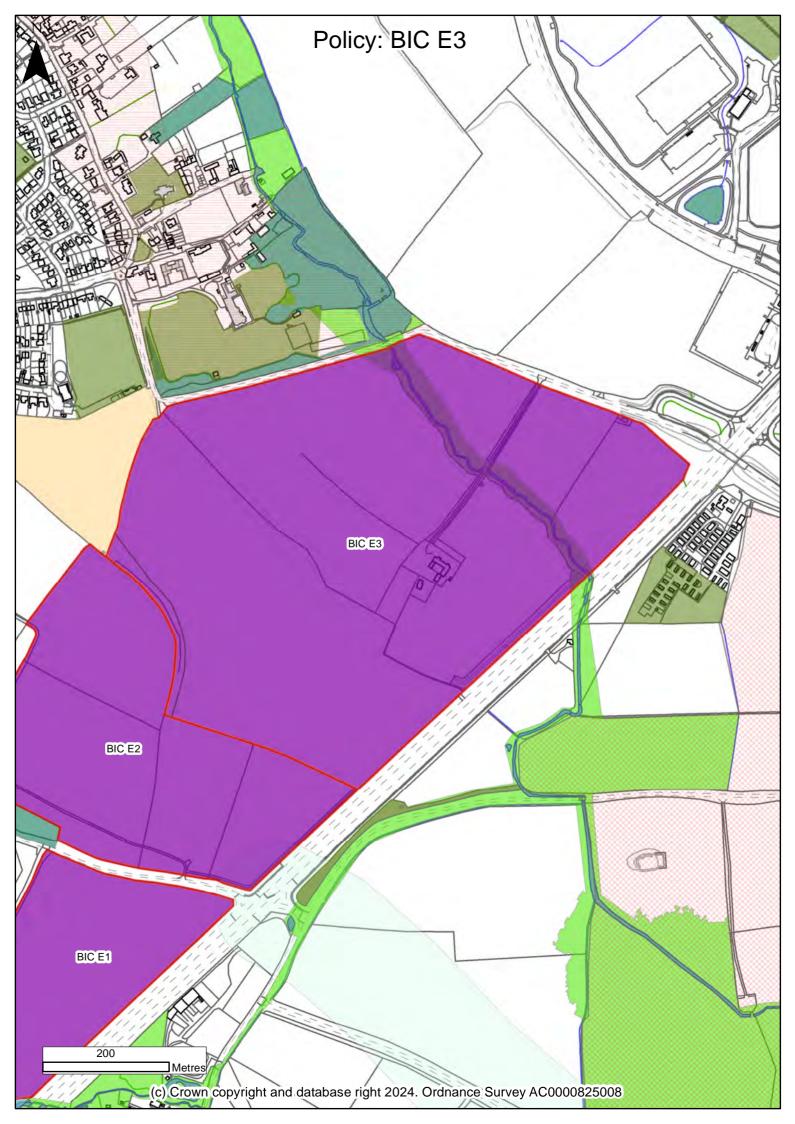

(c) Crown copyright and database right 2024. Ordnance Survey AC0000825008

| Legend |                                                |
|--------|------------------------------------------------|
|        | Strategic Gap between NW Bicester and Bucknell |
|        | Split Uses for BAN MU1                         |
|        | Strategic Housing Site                         |
|        | New Employment Site                            |
|        | Mixed-Use Site                                 |
|        | Saved Local Plan Allocations                   |
|        | Saved Partial Review Site Allocations          |
|        | Committed Housing Site                         |
|        | Committed Employment Site                      |
|        | Safeguarded Land                               |
|        | Banbury Primary Shopping Area                  |
|        | Banbury Town Centre Shopping Area              |
| 1221   | Bicester Primary Shopping Area                 |
|        | Bicester Town Centre Shopping Area             |
| 1221   | Kidlington Primary Shopping Area               |
|        | Kidlington Village Centre Shopping Area        |
|        | Banbury Circular Walk/Oxford Canal Trail       |
|        | Areas of Outstanding Natural Beauty            |
|        | Conservation Areas                             |
|        | Conservation Target Areas                      |
|        | Special Areas of Conservation                  |
|        | District Wildlife Sites                        |
|        | Local Wildlife Sites                           |
|        | Scheduled Monument                             |
|        | Sites of Special Scientific Interest           |
|        | Registered Historic Parks and Gardens          |
|        | Ancient Woodland                               |
|        | Registered Battlefields                        |
|        | Green Belt                                     |
|        | Local Green Spaces                             |
|        | Existing Green Space                           |
|        | Nature Recovery Network (Oxon) - Core Zone     |
|        | Nature Recovery Network (Oxon) - Recovery Zone |
|        | Safeguarded Infrastructure (Indicative)        |
| +      | Airport                                        |