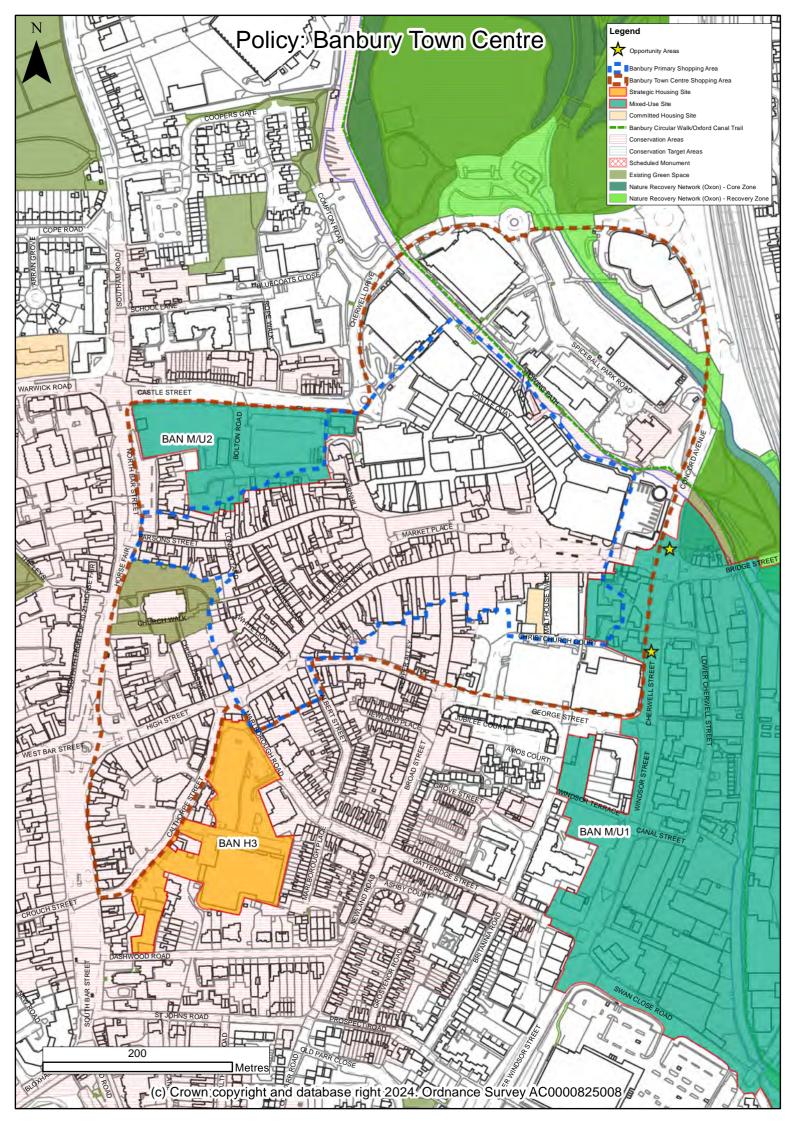

(c) Crown copyright and database right 2024. Ordnance Survey AC0000825008

| Legend |                                                |
|--------|------------------------------------------------|
|        | Strategic Gap between NW Bicester and Bucknell |
|        | Split Uses for BAN MU1                         |
|        | Strategic Housing Site                         |
|        | New Employment Site                            |
|        | Mixed-Use Site                                 |
|        | Saved Local Plan Allocations                   |
|        | Saved Partial Review Site Allocations          |
|        | Committed Housing Site                         |
|        | Committed Employment Site                      |
|        | Safeguarded Land                               |
|        | Banbury Primary Shopping Area                  |
|        | Banbury Town Centre Shopping Area              |
| 1221   | Bicester Primary Shopping Area                 |
|        | Bicester Town Centre Shopping Area             |
| 1221   | Kidlington Primary Shopping Area               |
|        | Kidlington Village Centre Shopping Area        |
|        | Banbury Circular Walk/Oxford Canal Trail       |
|        | Areas of Outstanding Natural Beauty            |
|        | Conservation Areas                             |
|        | Conservation Target Areas                      |
|        | Special Areas of Conservation                  |
|        | District Wildlife Sites                        |
|        | Local Wildlife Sites                           |
|        | Scheduled Monument                             |
|        | Sites of Special Scientific Interest           |
|        | Registered Historic Parks and Gardens          |
|        | Ancient Woodland                               |
|        | Registered Battlefields                        |
|        | Green Belt                                     |
|        | Local Green Spaces                             |
|        | Existing Green Space                           |
|        | Nature Recovery Network (Oxon) - Core Zone     |
|        | Nature Recovery Network (Oxon) - Recovery Zone |
|        | Safeguarded Infrastructure (Indicative)        |
| +      | Airport                                        |