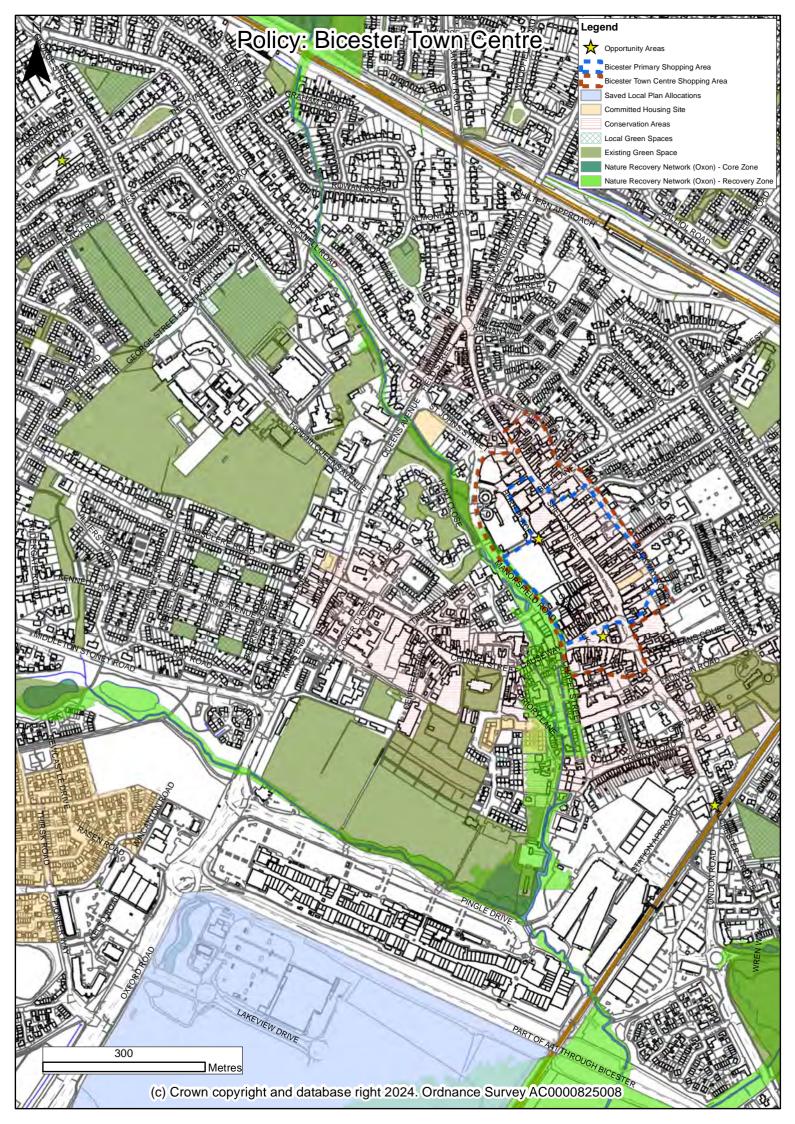

(c) Crown copyright and database right 2024. Ordnance Survey AC0000825008

| Legend |                                                |
|--------|------------------------------------------------|
|        | Strategic Gap between NW Bicester and Bucknell |
|        | Split Uses for BAN MU1                         |
|        | Strategic Housing Site                         |
|        | New Employment Site                            |
|        | Mixed-Use Site                                 |
|        | Saved Local Plan Allocations                   |
|        | Saved Partial Review Site Allocations          |
|        | Committed Housing Site                         |
|        | Committed Employment Site                      |
|        | Safeguarded Land                               |
|        | Banbury Primary Shopping Area                  |
|        | Banbury Town Centre Shopping Area              |
| 1221   | Bicester Primary Shopping Area                 |
|        | Bicester Town Centre Shopping Area             |
| 1221   | Kidlington Primary Shopping Area               |
|        | Kidlington Village Centre Shopping Area        |
|        | Banbury Circular Walk/Oxford Canal Trail       |
|        | Areas of Outstanding Natural Beauty            |
|        | Conservation Areas                             |
|        | Conservation Target Areas                      |
|        | Special Areas of Conservation                  |
|        | District Wildlife Sites                        |
|        | Local Wildlife Sites                           |
|        | Scheduled Monument                             |
|        | Sites of Special Scientific Interest           |
|        | Registered Historic Parks and Gardens          |
|        | Ancient Woodland                               |
|        | Registered Battlefields                        |
|        | Green Belt                                     |
|        | Local Green Spaces                             |
|        | Existing Green Space                           |
|        | Nature Recovery Network (Oxon) - Core Zone     |
|        | Nature Recovery Network (Oxon) - Recovery Zone |
|        | Safeguarded Infrastructure (Indicative)        |
| +      | Airport                                        |