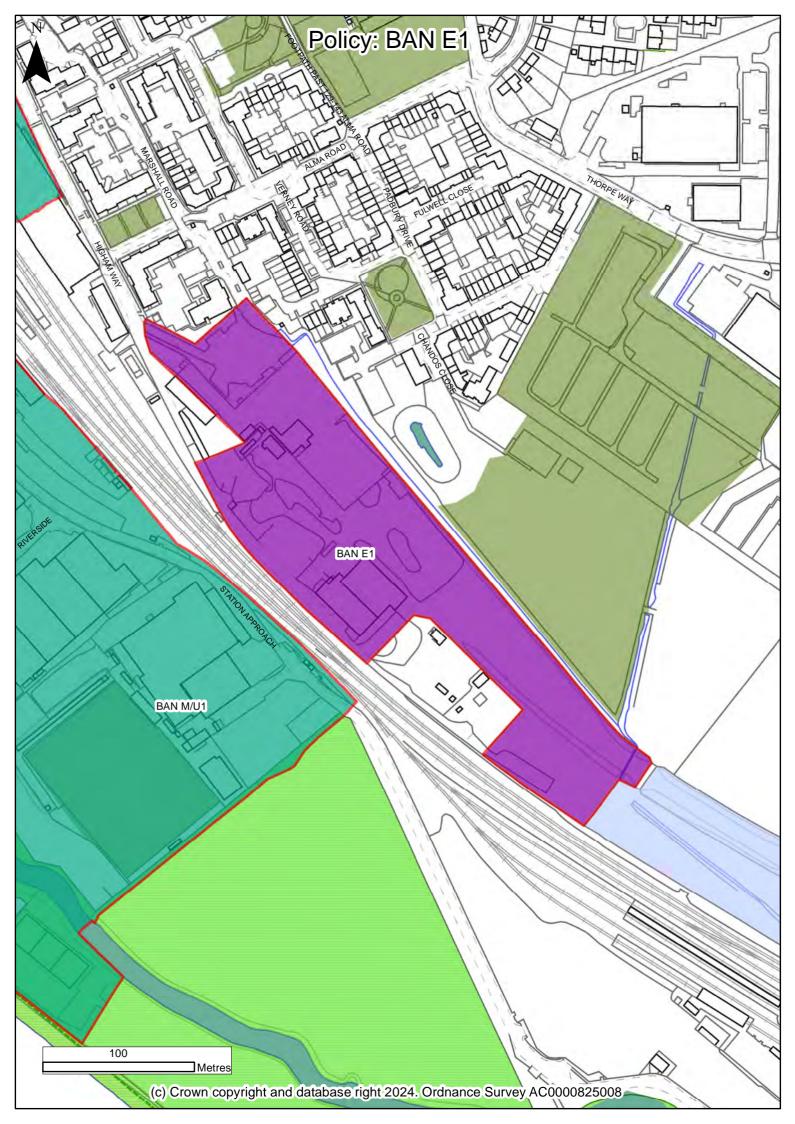

(c) Crown copyright and database right 2024. Ordnance Survey AC0000825008

| Legend |                                                |
|--------|------------------------------------------------|
|        | Strategic Gap between NW Bicester and Bucknell |
|        | Split Uses for BAN MU1                         |
|        | Strategic Housing Site                         |
|        | New Employment Site                            |
|        | Mixed-Use Site                                 |
|        | Saved Local Plan Allocations                   |
|        | Saved Partial Review Site Allocations          |
|        | Committed Housing Site                         |
|        | Committed Employment Site                      |
|        | Safeguarded Land                               |
|        | Banbury Primary Shopping Area                  |
|        | Banbury Town Centre Shopping Area              |
| 1221   | Bicester Primary Shopping Area                 |
|        | Bicester Town Centre Shopping Area             |
| 1221   | Kidlington Primary Shopping Area               |
|        | Kidlington Village Centre Shopping Area        |
|        | Banbury Circular Walk/Oxford Canal Trail       |
|        | Areas of Outstanding Natural Beauty            |
|        | Conservation Areas                             |
|        | Conservation Target Areas                      |
|        | Special Areas of Conservation                  |
|        | District Wildlife Sites                        |
|        | Local Wildlife Sites                           |
|        | Scheduled Monument                             |
|        | Sites of Special Scientific Interest           |
|        | Registered Historic Parks and Gardens          |
|        | Ancient Woodland                               |
|        | Registered Battlefields                        |
|        | Green Belt                                     |
|        | Local Green Spaces                             |
|        | Existing Green Space                           |
|        | Nature Recovery Network (Oxon) - Core Zone     |
|        | Nature Recovery Network (Oxon) - Recovery Zone |
|        | Safeguarded Infrastructure (Indicative)        |
| +      | Airport                                        |