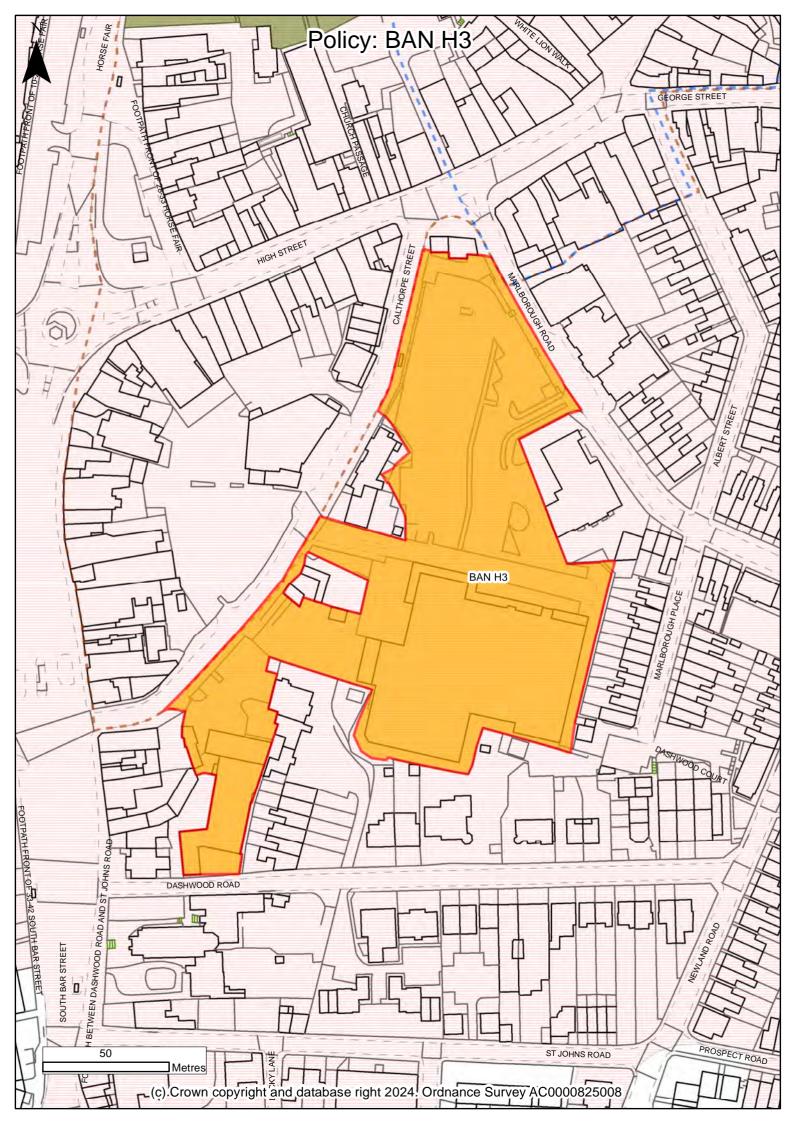

|
|        | Local Wildlife Sites                           |
|        | Scheduled Monument                             |
|        | Sites of Special Scientific Interest           |
|        | Registered Historic Parks and Gardens          |
|        | Ancient Woodland                               |
|        | Registered Battlefields                        |
|        | Green Belt                                     |
|        | Local Green Spaces                             |
|        | Existing Green Space                           |
|        | Nature Recovery Network (Oxon) - Core Zone     |
|        | Nature Recovery Network (Oxon) - Recovery Zone |
|        | Safeguarded Infrastructure (Indicative)        |
| +      | Airport                                        |