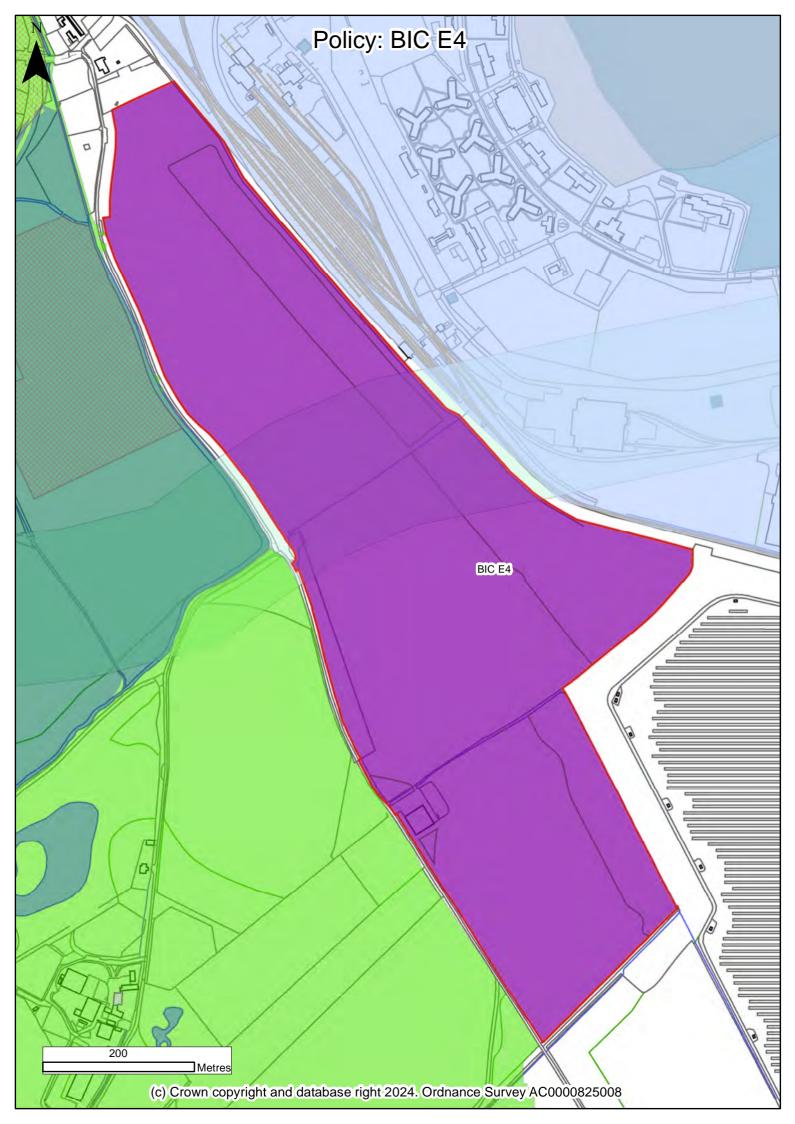

(c) Crown copyright and database right 2024. Ordnance Survey AC0000825008

| Legend |                                                |
|--------|------------------------------------------------|
|        | Strategic Gap between NW Bicester and Bucknell |
|        | Split Uses for BAN MU1                         |
|        | Strategic Housing Site                         |
|        | New Employment Site                            |
|        | Mixed-Use Site                                 |
|        | Saved Local Plan Allocations                   |
|        | Saved Partial Review Site Allocations          |
|        | Committed Housing Site                         |
|        | Committed Employment Site                      |
|        | Safeguarded Land                               |
|        | Banbury Primary Shopping Area                  |
|        | Banbury Town Centre Shopping Area              |
| 1221   | Bicester Primary Shopping Area                 |
|        | Bicester Town Centre Shopping Area             |
| 1221   | Kidlington Primary Shopping Area               |
|        | Kidlington Village Centre Shopping Area        |
|        | Banbury Circular Walk/Oxford Canal Trail       |
|        | Areas of Outstanding Natural Beauty            |
|        | Conservation Areas                             |
|        | Conservation Target Areas                      |
|        | Special Areas of Conservation                  |
|        | District Wildlife Sites                        |
|        | Local Wildlife Sites                           |
|        | Scheduled Monument                             |
|        | Sites of Special Scientific Interest           |
|        | Registered Historic Parks and Gardens          |
|        | Ancient Woodland                               |
|        | Registered Battlefields                        |
|        | Green Belt                                     |
|        | Local Green Spaces                             |
|        | Existing Green Space                           |
|        | Nature Recovery Network (Oxon) - Core Zone     |
|        | Nature Recovery Network (Oxon) - Recovery Zone |
|        | Safeguarded Infrastructure (Indicative)        |
| +      | Airport                                        |