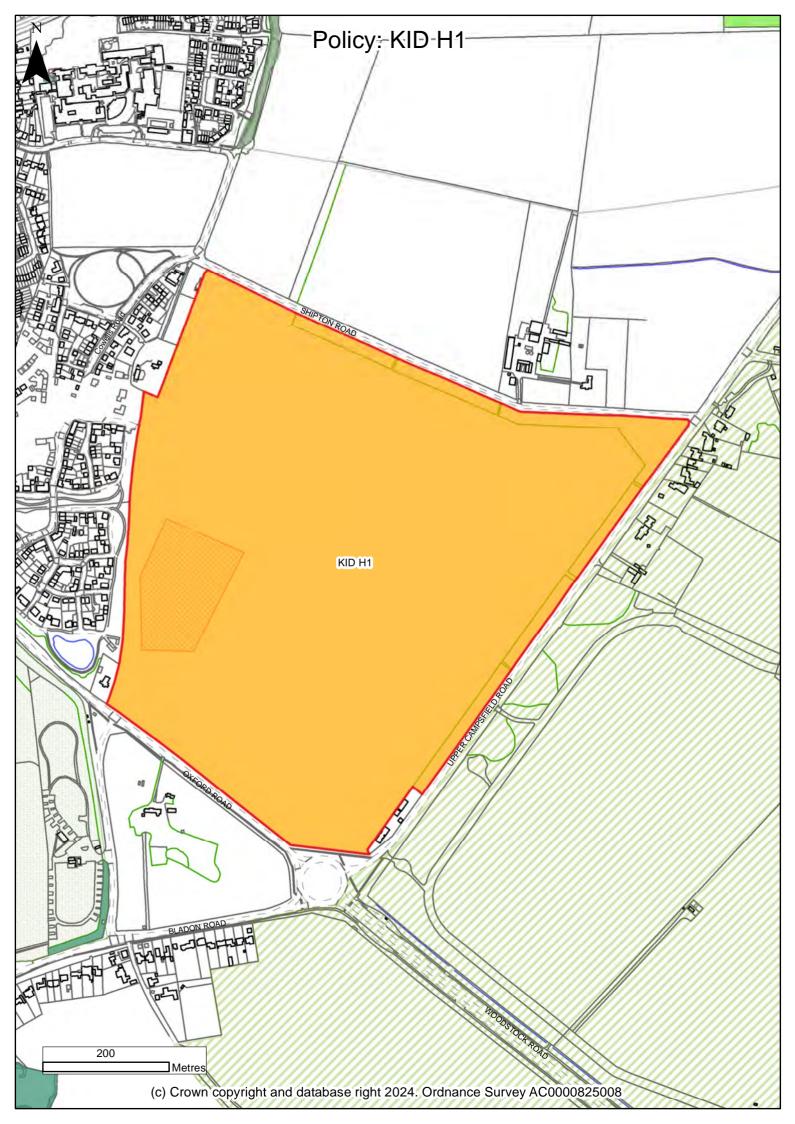

(c) Crown copyright and database right 2024. Ordnance Survey AC0000825008

| Legend |                                                |
|--------|------------------------------------------------|
|        | Strategic Gap between NW Bicester and Bucknell |
|        | Split Uses for BAN MU1                         |
|        | Strategic Housing Site                         |
|        | New Employment Site                            |
|        | Mixed-Use Site                                 |
|        | Saved Local Plan Allocations                   |
|        | Saved Partial Review Site Allocations          |
|        | Committed Housing Site                         |
|        | Committed Employment Site                      |
|        | Safeguarded Land                               |
|        | Banbury Primary Shopping Area                  |
|        | Banbury Town Centre Shopping Area              |
| 1221   | Bicester Primary Shopping Area                 |
|        | Bicester Town Centre Shopping Area             |
| 1221   | Kidlington Primary Shopping Area               |
|        | Kidlington Village Centre Shopping Area        |
|        | Banbury Circular Walk/Oxford Canal Trail       |
|        | Areas of Outstanding Natural Beauty            |
|        | Conservation Areas                             |
|        | Conservation Target Areas                      |
|        | Special Areas of Conservation                  |
|        | District Wildlife Sites                        |
|        | Local Wildlife Sites                           |
|        | Scheduled Monument                             |
|        | Sites of Special Scientific Interest           |
|        | Registered Historic Parks and Gardens          |
|        | Ancient Woodland                               |
|        | Registered Battlefields                        |
|        | Green Belt                                     |
|        | Local Green Spaces                             |
|        | Existing Green Space                           |
|        | Nature Recovery Network (Oxon) - Core Zone     |
|        | Nature Recovery Network (Oxon) - Recovery Zone |
|        | Safeguarded Infrastructure (Indicative)        |
| +      | Airport                                        |