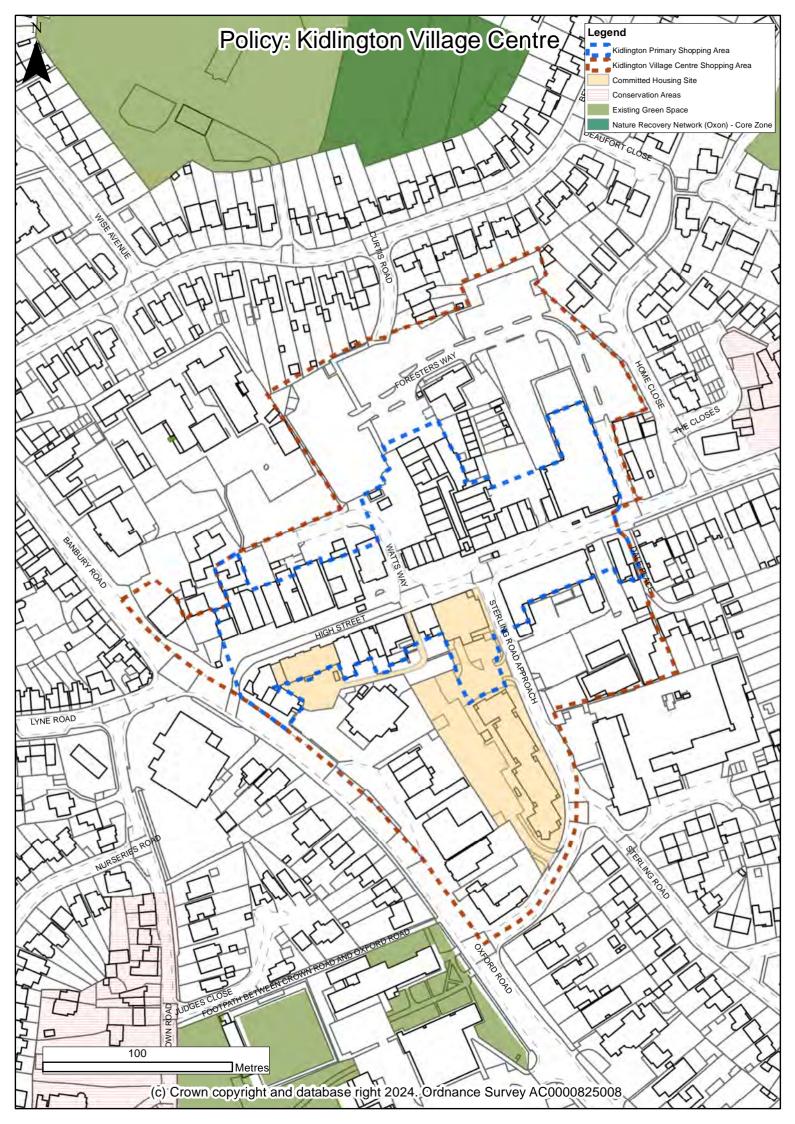

(c) Crown copyright and database right 2024. Ordnance Survey AC0000825008

| Legend |                                                |
|--------|------------------------------------------------|
|        | Strategic Gap between NW Bicester and Bucknell |
|        | Split Uses for BAN MU1                         |
|        | Strategic Housing Site                         |
|        | New Employment Site                            |
|        | Mixed-Use Site                                 |
|        | Saved Local Plan Allocations                   |
|        | Saved Partial Review Site Allocations          |
|        | Committed Housing Site                         |
|        | Committed Employment Site                      |
|        | Safeguarded Land                               |
|        | Banbury Primary Shopping Area                  |
|        | Banbury Town Centre Shopping Area              |
| 1221   | Bicester Primary Shopping Area                 |
|        | Bicester Town Centre Shopping Area             |
| 1221   | Kidlington Primary Shopping Area               |
|        | Kidlington Village Centre Shopping Area        |
|        | Banbury Circular Walk/Oxford Canal Trail       |
|        | Areas of Outstanding Natural Beauty            |
|        | Conservation Areas                             |
|        | Conservation Target Areas                      |
|        | Special Areas of Conservation                  |
|        | District Wildlife Sites                        |
|        | Local Wildlife Sites                           |
|        | Scheduled Monument                             |
|        | Sites of Special Scientific Interest           |
|        | Registered Historic Parks and Gardens          |
|        | Ancient Woodland                               |
|        | Registered Battlefields                        |
|        | Green Belt                                     |
|        | Local Green Spaces                             |
|        | Existing Green Space                           |
|        | Nature Recovery Network (Oxon) - Core Zone     |
|        | Nature Recovery Network (Oxon) - Recovery Zone |
|        | Safeguarded Infrastructure (Indicative)        |
| +      | Airport                                        |