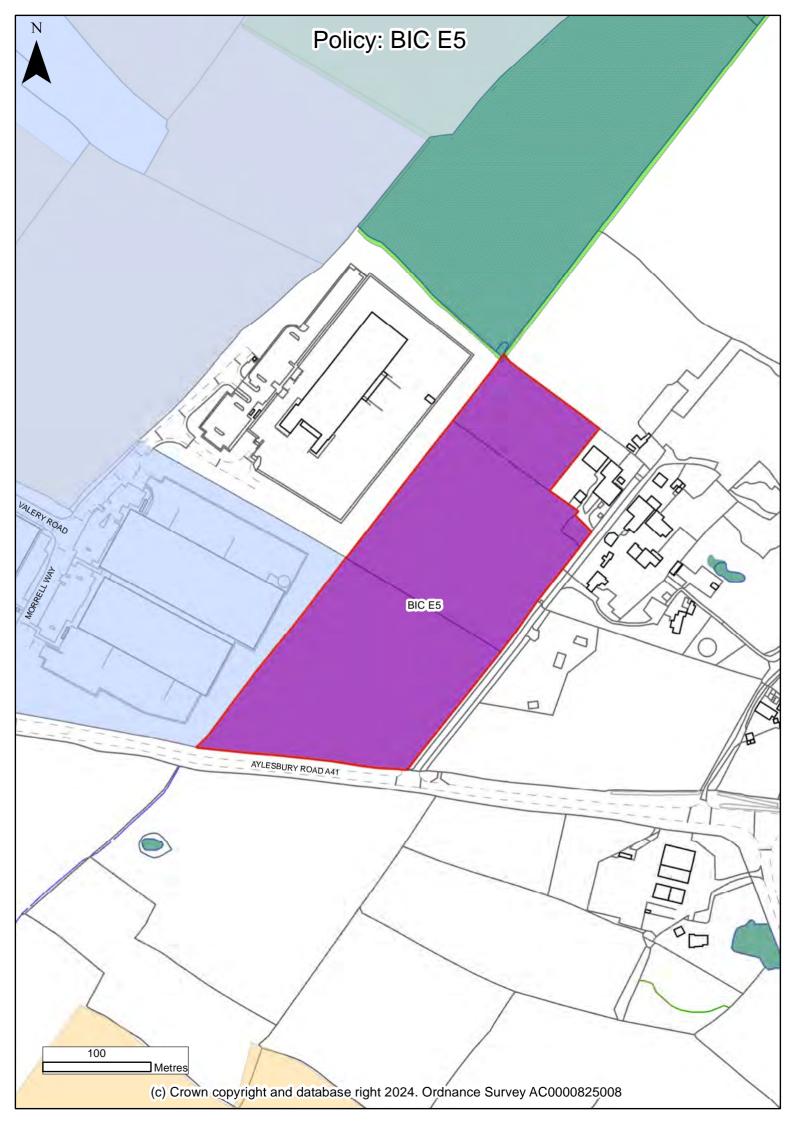

(c) Crown copyright and database right 2024. Ordnance Survey AC0000825008

| Legend |                                                |
|--------|------------------------------------------------|
|        | Strategic Gap between NW Bicester and Bucknell |
|        | Split Uses for BAN MU1                         |
|        | Strategic Housing Site                         |
|        | New Employment Site                            |
|        | Mixed-Use Site                                 |
|        | Saved Local Plan Allocations                   |
|        | Saved Partial Review Site Allocations          |
|        | Committed Housing Site                         |
|        | Committed Employment Site                      |
|        | Safeguarded Land                               |
|        | Banbury Primary Shopping Area                  |
|        | Banbury Town Centre Shopping Area              |
| 1221   | Bicester Primary Shopping Area                 |
|        | Bicester Town Centre Shopping Area             |
| 1221   | Kidlington Primary Shopping Area               |
|        | Kidlington Village Centre Shopping Area        |
|        | Banbury Circular Walk/Oxford Canal Trail       |
|        | Areas of Outstanding Natural Beauty            |
|        | Conservation Areas                             |
|        | Conservation Target Areas                      |
|        | Special Areas of Conservation                  |
|        | District Wildlife Sites                        |
|        | Local Wildlife Sites                           |
|        | Scheduled Monument                             |
|        | Sites of Special Scientific Interest           |
|        | Registered Historic Parks and Gardens          |
|        | Ancient Woodland                               |
|        | Registered Battlefields                        |
|        | Green Belt                                     |
|        | Local Green Spaces                             |
|        | Existing Green Space                           |
|        | Nature Recovery Network (Oxon) - Core Zone     |
|        | Nature Recovery Network (Oxon) - Recovery Zone |
|        | Safeguarded Infrastructure (Indicative)        |
| +      | Airport                                        |