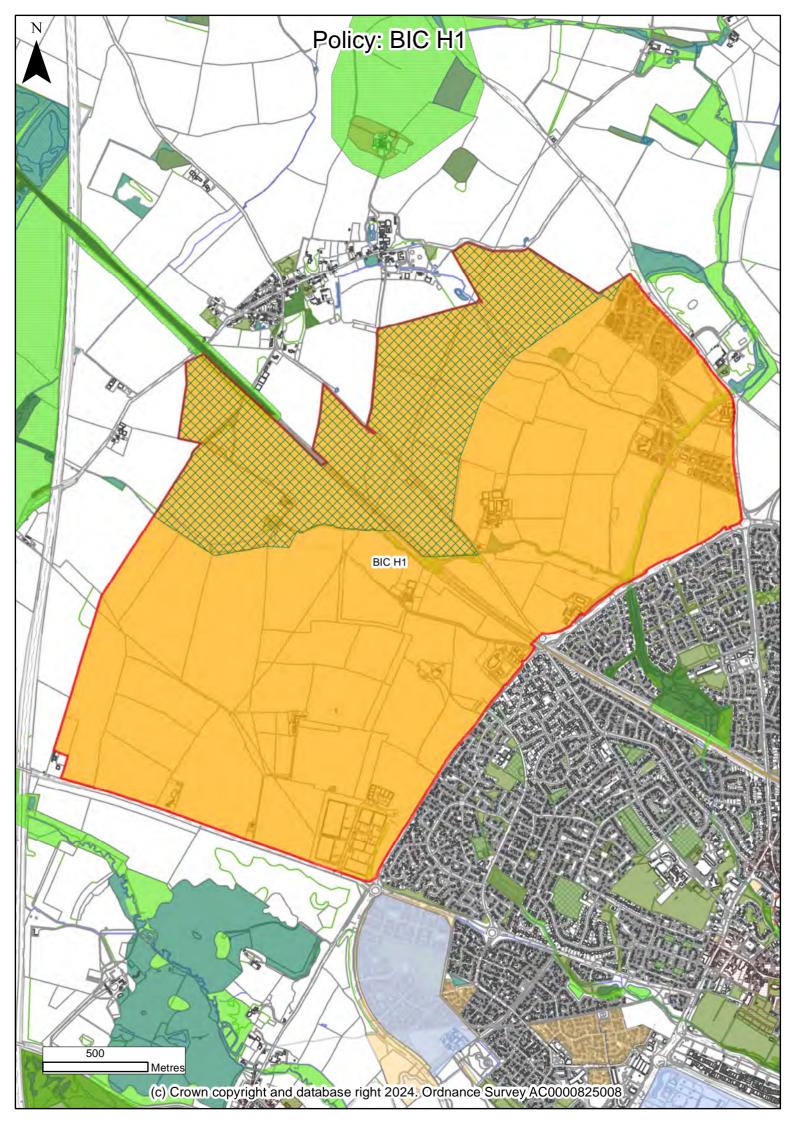

(c) Crown copyright and database right 2024. Ordnance Survey AC0000825008

| Legend |                                                |
|--------|------------------------------------------------|
|        | Strategic Gap between NW Bicester and Bucknell |
|        | Split Uses for BAN MU1                         |
|        | Strategic Housing Site                         |
|        | New Employment Site                            |
|        | Mixed-Use Site                                 |
|        | Saved Local Plan Allocations                   |
|        | Saved Partial Review Site Allocations          |
|        | Committed Housing Site                         |
|        | Committed Employment Site                      |
|        | Safeguarded Land                               |
|        | Banbury Primary Shopping Area                  |
|        | Banbury Town Centre Shopping Area              |
| 1221   | Bicester Primary Shopping Area                 |
|        | Bicester Town Centre Shopping Area             |
| 1221   | Kidlington Primary Shopping Area               |
|        | Kidlington Village Centre Shopping Area        |
|        | Banbury Circular Walk/Oxford Canal Trail       |
|        | Areas of Outstanding Natural Beauty            |
|        | Conservation Areas                             |
|        | Conservation Target Areas                      |
|        | Special Areas of Conservation                  |
|        | District Wildlife Sites                        |
|        | Local Wildlife Sites                           |
|        | Scheduled Monument                             |
|        | Sites of Special Scientific Interest           |
|        | Registered Historic Parks and Gardens          |
|        | Ancient Woodland                               |
|        | Registered Battlefields                        |
|        | Green Belt                                     |
|        | Local Green Spaces                             |
|        | Existing Green Space                           |
|        | Nature Recovery Network (Oxon) - Core Zone     |
|        | Nature Recovery Network (Oxon) - Recovery Zone |
|        | Safeguarded Infrastructure (Indicative)        |
| +      | Airport                                        |