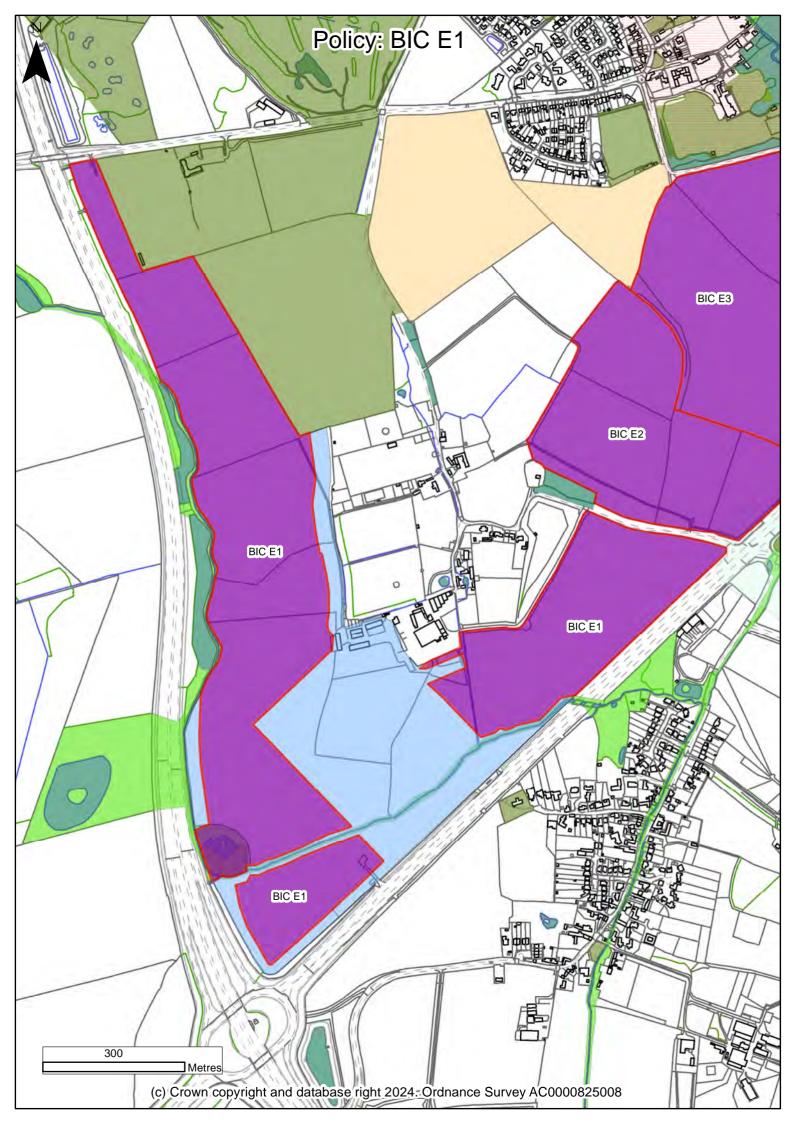

(c) Crown copyright and database right 2024. Ordnance Survey AC0000825008

| Legend |                                                |
|--------|------------------------------------------------|
|        | Strategic Gap between NW Bicester and Bucknell |
|        | Split Uses for BAN MU1                         |
|        | Strategic Housing Site                         |
|        | New Employment Site                            |
|        | Mixed-Use Site                                 |
|        | Saved Local Plan Allocations                   |
|        | Saved Partial Review Site Allocations          |
|        | Committed Housing Site                         |
|        | Committed Employment Site                      |
|        | Safeguarded Land                               |
|        | Banbury Primary Shopping Area                  |
|        | Banbury Town Centre Shopping Area              |
| 1221   | Bicester Primary Shopping Area                 |
|        | Bicester Town Centre Shopping Area             |
| 1221   | Kidlington Primary Shopping Area               |
|        | Kidlington Village Centre Shopping Area        |
|        | Banbury Circular Walk/Oxford Canal Trail       |
|        | Areas of Outstanding Natural Beauty            |
|        | Conservation Areas                             |
|        | Conservation Target Areas                      |
|        | Special Areas of Conservation                  |
|        | District Wildlife Sites                        |
|        | Local Wildlife Sites                           |
|        | Scheduled Monument                             |
|        | Sites of Special Scientific Interest           |
|        | Registered Historic Parks and Gardens          |
|        | Ancient Woodland                               |
|        | Registered Battlefields                        |
|        | Green Belt                                     |
|        | Local Green Spaces                             |
|        | Existing Green Space                           |
|        | Nature Recovery Network (Oxon) - Core Zone     |
|        | Nature Recovery Network (Oxon) - Recovery Zone |
|        | Safeguarded Infrastructure (Indicative)        |
| +      | Airport                                        |