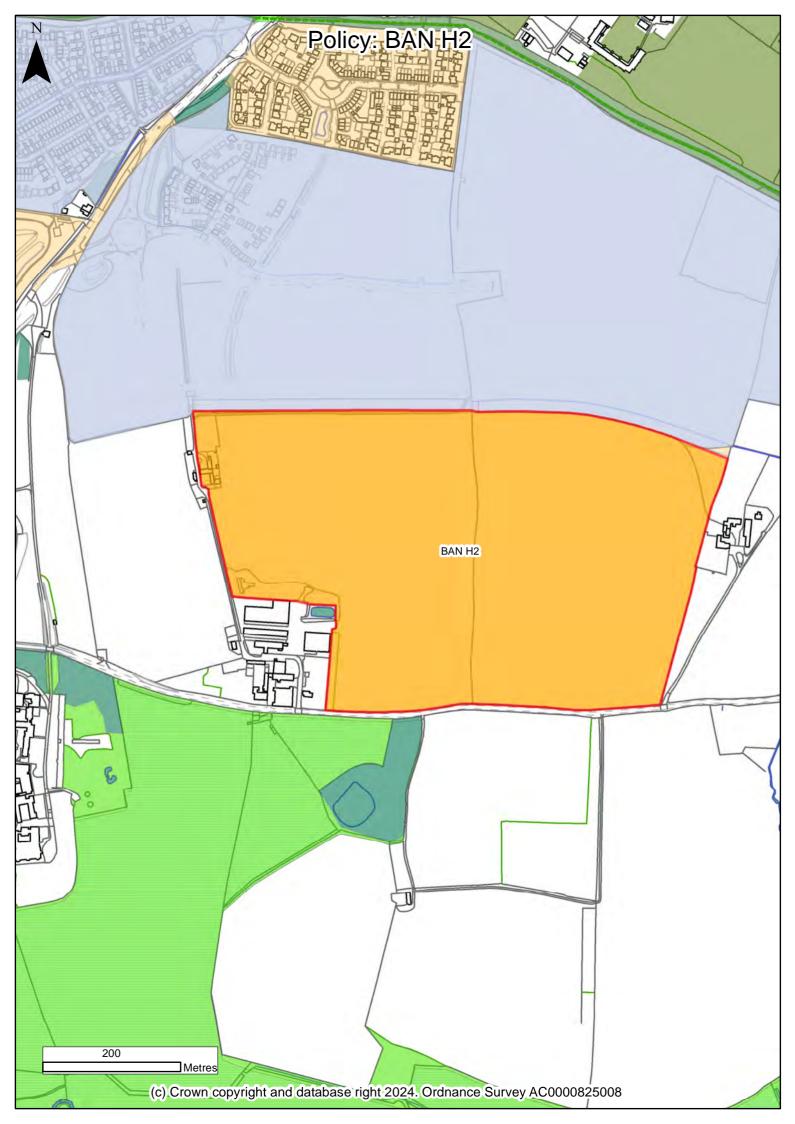

|
|        | Local Wildlife Sites                           |
|        | Scheduled Monument                             |
|        | Sites of Special Scientific Interest           |
|        | Registered Historic Parks and Gardens          |
|        | Ancient Woodland                               |
|        | Registered Battlefields                        |
|        | Green Belt                                     |
|        | Local Green Spaces                             |
|        | Existing Green Space                           |
|        | Nature Recovery Network (Oxon) - Core Zone     |
|        | Nature Recovery Network (Oxon) - Recovery Zone |
|        | Safeguarded Infrastructure (Indicative)        |
| +      | Airport                                        |