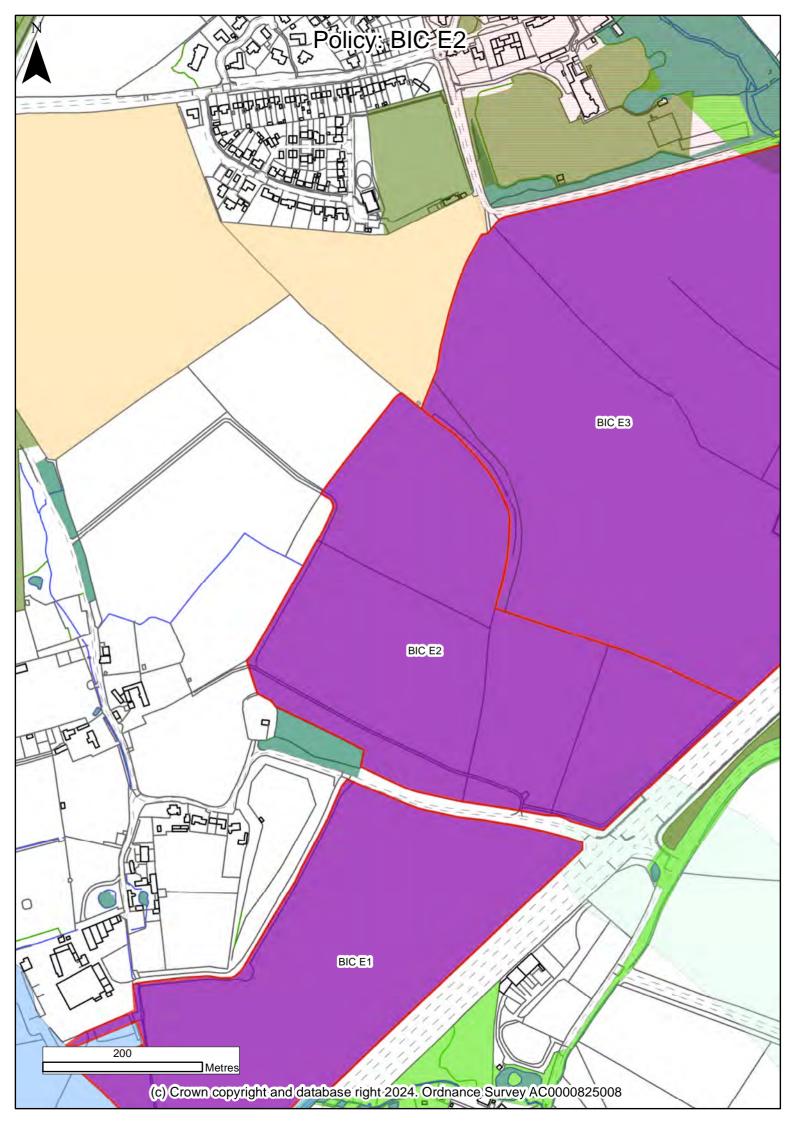

(c) Crown copyright and database right 2024. Ordnance Survey AC0000825008

| Legend |                                                |
|--------|------------------------------------------------|
|        | Strategic Gap between NW Bicester and Bucknell |
|        | Split Uses for BAN MU1                         |
|        | Strategic Housing Site                         |
|        | New Employment Site                            |
|        | Mixed-Use Site                                 |
|        | Saved Local Plan Allocations                   |
|        | Saved Partial Review Site Allocations          |
|        | Committed Housing Site                         |
|        | Committed Employment Site                      |
|        | Safeguarded Land                               |
|        | Banbury Primary Shopping Area                  |
|        | Banbury Town Centre Shopping Area              |
| 1221   | Bicester Primary Shopping Area                 |
|        | Bicester Town Centre Shopping Area             |
| 1221   | Kidlington Primary Shopping Area               |
|        | Kidlington Village Centre Shopping Area        |
|        | Banbury Circular Walk/Oxford Canal Trail       |
|        | Areas of Outstanding Natural Beauty            |
|        | Conservation Areas                             |
|        | Conservation Target Areas                      |
|        | Special Areas of Conservation                  |
|        | District Wildlife Sites                        |
|        | Local Wildlife Sites                           |
|        | Scheduled Monument                             |
|        | Sites of Special Scientific Interest           |
|        | Registered Historic Parks and Gardens          |
|        | Ancient Woodland                               |
|        | Registered Battlefields                        |
|        | Green Belt                                     |
|        | Local Green Spaces                             |
|        | Existing Green Space                           |
|        | Nature Recovery Network (Oxon) - Core Zone     |
|        | Nature Recovery Network (Oxon) - Recovery Zone |
|        | Safeguarded Infrastructure (Indicative)        |
| +      | Airport                                        |