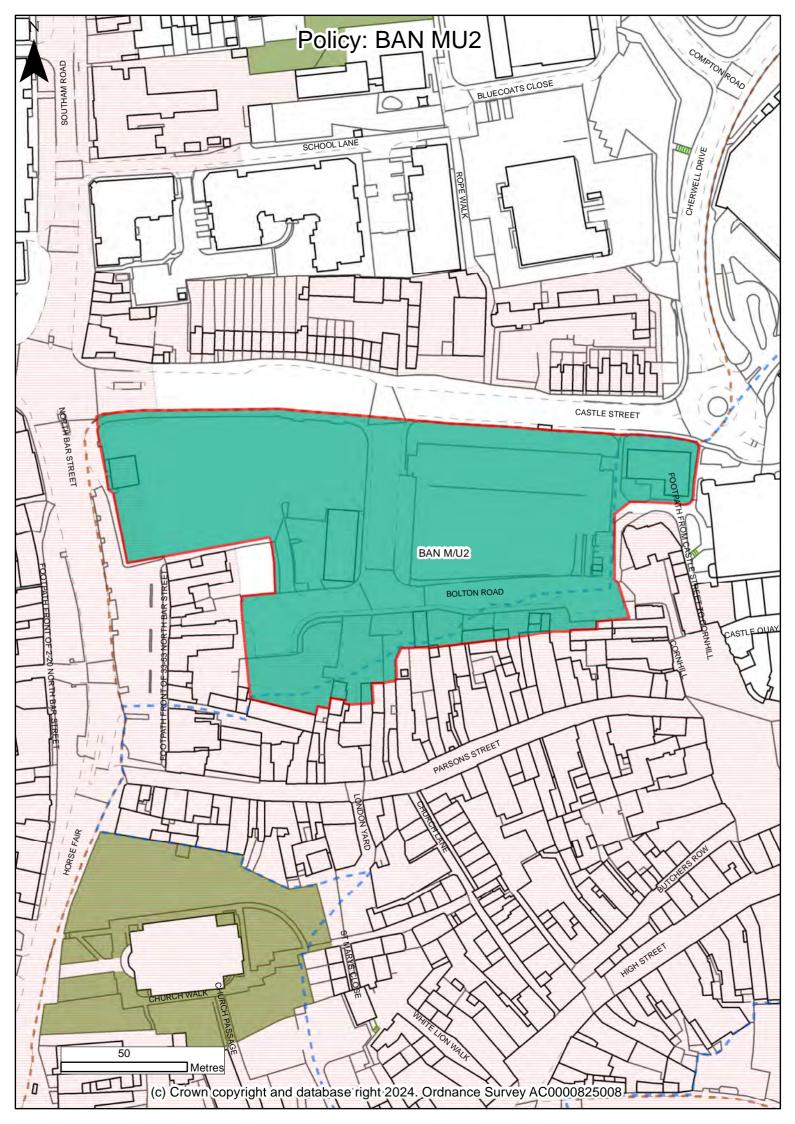

|
|        | Local Wildlife Sites                           |
|        | Scheduled Monument                             |
|        | Sites of Special Scientific Interest           |
|        | Registered Historic Parks and Gardens          |
|        | Ancient Woodland                               |
|        | Registered Battlefields                        |
|        | Green Belt                                     |
|        | Local Green Spaces                             |
|        | Existing Green Space                           |
|        | Nature Recovery Network (Oxon) - Core Zone     |
|        | Nature Recovery Network (Oxon) - Recovery Zone |
|        | Safeguarded Infrastructure (Indicative)        |
| +      | Airport                                        |