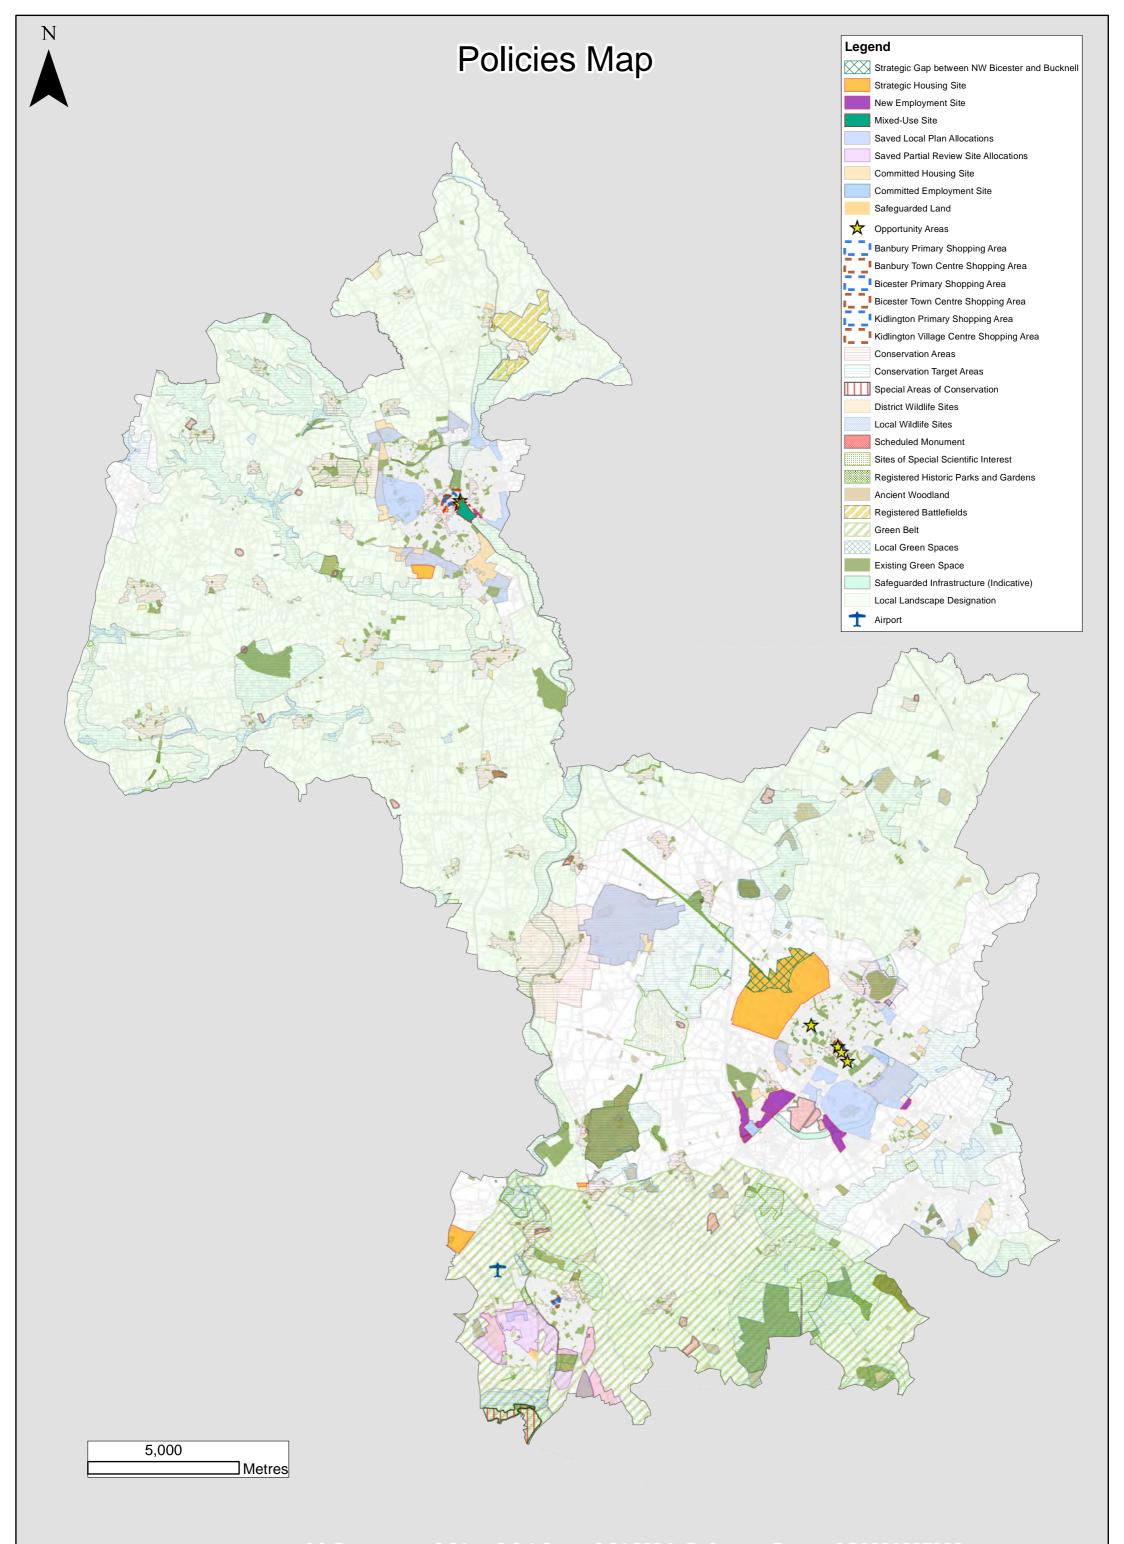

(c) Crown copyright and database right 2024. Ordnance Survey AC0000825008

| Legend |                                                |
|--------|------------------------------------------------|
|        | Strategic Gap between NW Bicester and Bucknell |
|        | Split Uses for BAN MU1                         |
|        | Strategic Housing Site                         |
|        | New Employment Site                            |
|        | Mixed-Use Site                                 |
|        | Saved Local Plan Allocations                   |
|        | Saved Partial Review Site Allocations          |
|        | Committed Housing Site                         |
|        | Committed Employment Site                      |
|        | Safeguarded Land                               |
|        | Banbury Primary Shopping Area                  |
|        | Banbury Town Centre Shopping Area              |
| 1221   | Bicester Primary Shopping Area                 |
|        | Bicester Town Centre Shopping Area             |
| 1221   | Kidlington Primary Shopping Area               |
|        | Kidlington Village Centre Shopping Area        |
|        | Banbury Circular Walk/Oxford Canal Trail       |
|        | Areas of Outstanding Natural Beauty            |
|        | Conservation Areas                             |
|        | Conservation Target Areas                      |
|        | Special Areas of Conservation                  |
|        | District Wildlife Sites                        |
|        | Local Wildlife Sites                           |
|        | Scheduled Monument                             |
|        | Sites of Special Scientific Interest           |
|        | Registered Historic Parks and Gardens          |
|        | Ancient Woodland                               |
|        | Registered Battlefields                        |
|        | Green Belt                                     |
|        | Local Green Spaces                             |
|        | Existing Green Space                           |
|        | Nature Recovery Network (Oxon) - Core Zone     |
|        | Nature Recovery Network (Oxon) - Recovery Zone |
|        | Safeguarded Infrastructure (Indicative)        |
| +      | Airport                                        |