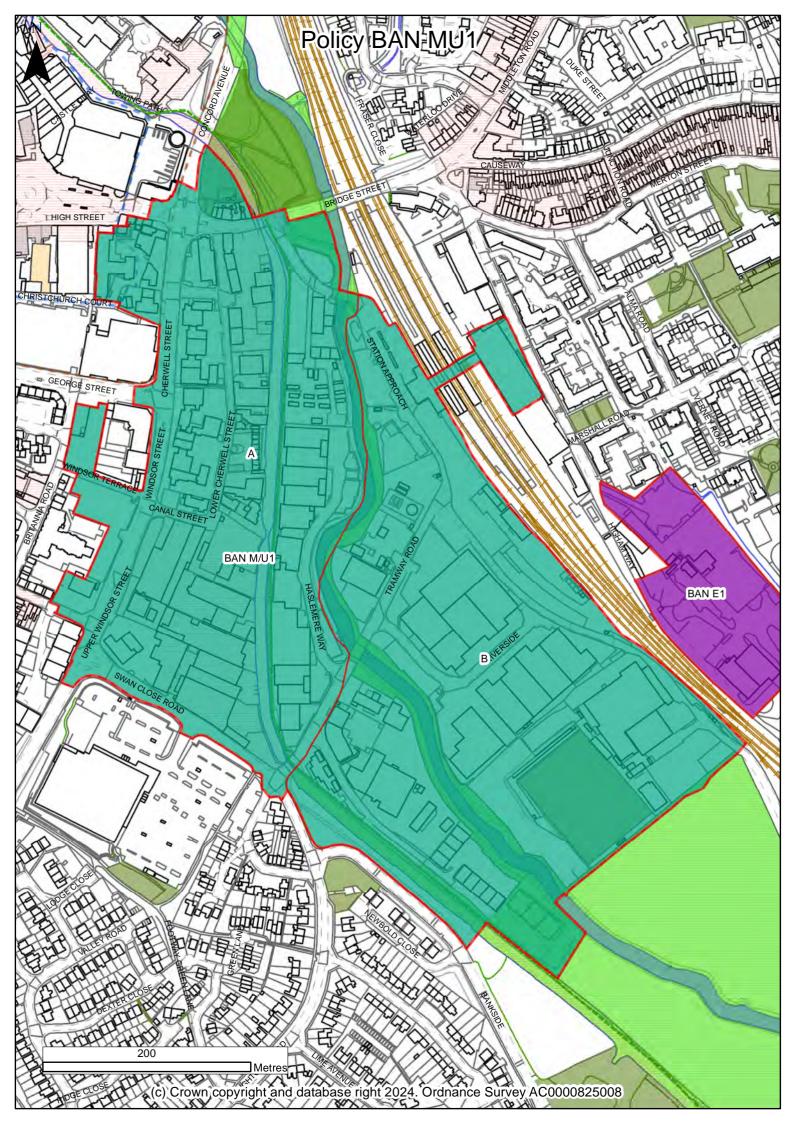

|
|        | Local Wildlife Sites                           |
|        | Scheduled Monument                             |
|        | Sites of Special Scientific Interest           |
|        | Registered Historic Parks and Gardens          |
|        | Ancient Woodland                               |
|        | Registered Battlefields                        |
|        | Green Belt                                     |
|        | Local Green Spaces                             |
|        | Existing Green Space                           |
|        | Nature Recovery Network (Oxon) - Core Zone     |
|        | Nature Recovery Network (Oxon) - Recovery Zone |
|        | Safeguarded Infrastructure (Indicative)        |
| +      | Airport                                        |